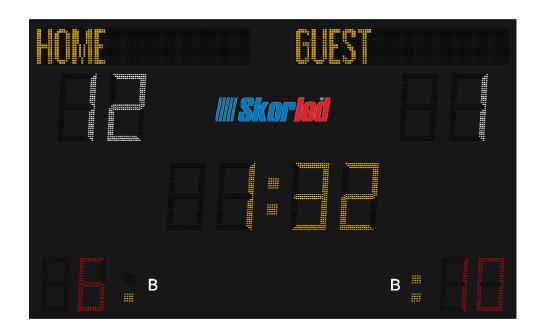

## **3x3 TYPE MULTISPORT HALL SCOREBOARD**

**SBS - 3000T3** 

- It is used for basketball, volleyball and handball games in semi-professional halls.
- It is suitable for 3x3 competitions.
- It can be preferred university halls and training halls.
- It has two different control choices with RF or wired.
- It has 100 levels of brightness.
- It has test and clock modes.
- The console system and 2 pieces of shot clock scoreboards are given with the scoreboard.

| DISPLAY CHARACTERISTICS |                                    |
|-------------------------|------------------------------------|
| Game Clock              | 30 cm, yellow and 4 digits         |
| Team Scores             | 30 cm, white and 2 digits per team |
| Team Fouls              | 23 cm, red and 2 digits per team   |
| Bonus Indicator         | 2 yellow dots per team             |
| Team Name               | 16 cm, yellow and max. 12          |
|                         | characters per team                |