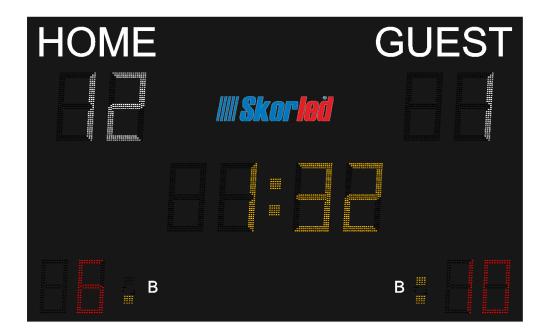

## DISPLAY CHARACTERISTICS

| Game Clock      | 30 cm, yellow and 4 digits         |
|-----------------|------------------------------------|
| Team Scores     | 30 cm, white and 2 digits per team |
| Team Fouls      | 23 cm, red and 2 digits per team   |
| Bonus Indicator | 2 yellow dots per team             |
| Team Name       | Stickers                           |