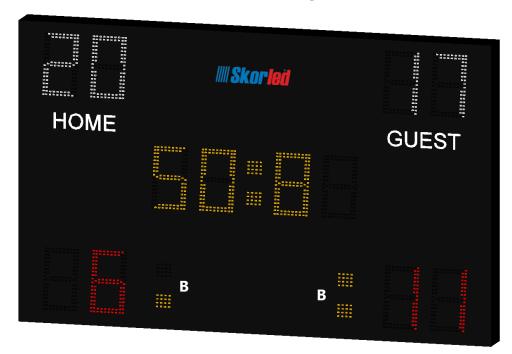

## **SCHOOL TYPE HALL SCOREBOARD**

SBS - 12803

- It is used for basketball, volleyball and handball games in school halls.
- It is suitable for 3x3 competitions.
- It can be used as a reserve scoreboard in professional competitions.
- It has two different control choices with RF or wired.
- It has 100 levels of brightness.
- It has test and clock modes.
- The console system and 2 pieces of shot clock scoreboards are given with the scoreboard.

| DISPLAY CHARACTERISTICS |                                    |
|-------------------------|------------------------------------|
| Game Clock              | 16 cm, yellow and 4 digits         |
| Team Scores             | 16 cm, white and 2 digits per team |
| Team Fouls              | 16 cm, red and 1 digit per team    |
| Bonus Indicator         | 2 yellow dots per team             |