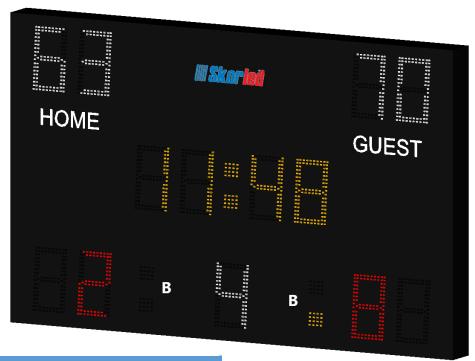

## **GENERAL FEATURES**

- It is used for basketball, volleyball and handball games in school halls.
- It is suitable for NBA competitions.
- It can be used as a reserve scoreboard in professional competitions.
- It has two different control choices with RF or wired.
- It has 100 levels of brightness.
- It has test and clock modes.
- The console system and 2 pieces of shot clock scoreboards are given with the scoreboard.

| DISPLAY CHARACTERISTICS |                                    |
|-------------------------|------------------------------------|
| Game Clock              | 16 cm, yellow and 4 digits         |
| Period                  | 16 cm, white and 1 digit           |
| Team Scores             | 16 cm, white and 2 digits per team |
| Team Fouls              | 16 cm, red and 2 digits per team   |
| Bonus Indicator         | 2 yellow dots per team             |