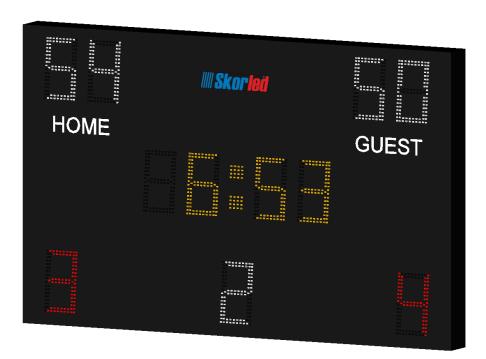

| DISPLAY CHARACTERISTICS |                                    |
|-------------------------|------------------------------------|
| Game Clock              | 16 cm, yellow and 4 digits         |
| Period                  | 16 cm, white and 1 digit           |
| Team Scores             | 16 cm, white and 2 digits per team |
| Team Fouls              | 16 cm, red and 1 digit per team    |