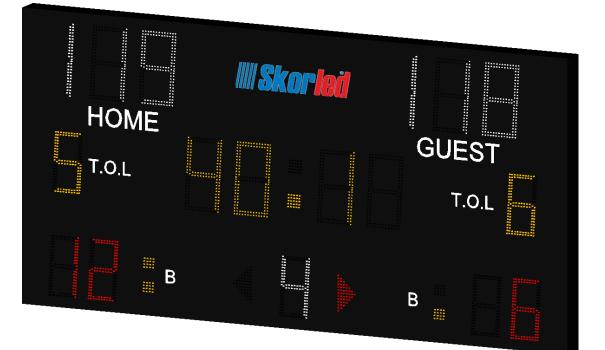

## **DISPLAY CHARACTERISTICS**

| Game Clock         | 25 cm, yellow and 4 digits         |
|--------------------|------------------------------------|
| Period             | 20 cm, white and 1 digit           |
| Team Scores        | 25 cm, white and 3 digits per team |
| Team Fouls         | 20 cm, red and 2 digits per team   |
| Time-out Indicator | 20 cm, 1 yellow digit              |
| Position Indicator | 1 red arrow per team               |
| Bonus Indicator    | 2 yellow dots per team             |
| Team Name          | Stickers                           |