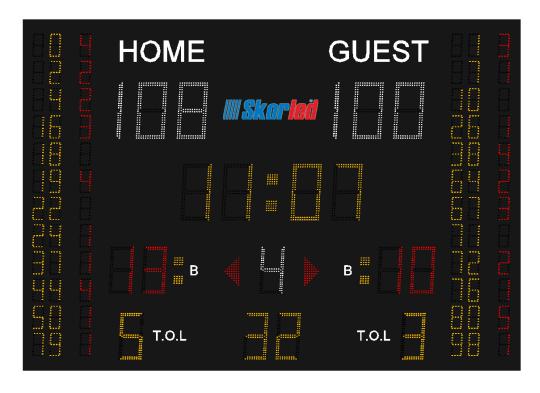

| DISPLAY CHARACTERISTICS |                                    |
|-------------------------|------------------------------------|
| Game Clock              | 25 cm, yellow and 4 digits         |
| Period                  | 20 cm, white and 1 digit           |
| Team Scores             | 25 cm, white and 3 digits per team |
| Team Fouls              | 20 cm, red and 2 digits per team   |
| Time-out Indicator      | 20 cm, yellow and 1 digit per team |
| Position Indicator      | 1 red arrow per team               |
| Bonus Indicator         | 2 yellow dots per team             |
| Time-out Timer          | 20 cm, yellow and 2 digits         |
| Player Information      | 10 cm, 2 yellow digits and 1 red   |
| (Player's number and    | digit per player                   |
| made foul number)       |                                    |
| Team Name               | Stickers                           |