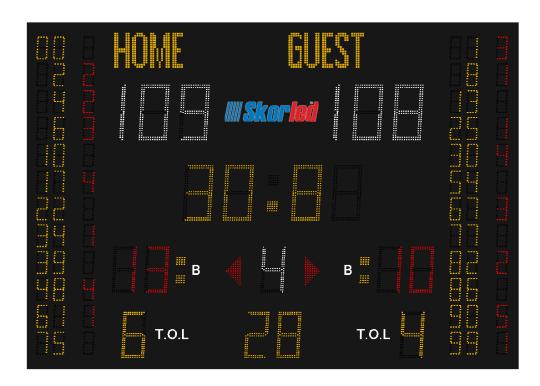

| DISPLAY CHARACTERISTICS |                                    |
|-------------------------|------------------------------------|
| Game Clock              | 25 cm, yellow and 4 digits         |
| Period                  | 20 cm, white and 1 digit           |
| Team Scores             | 25 cm, white and 3 digits per team |
| Team Fouls              | 20 cm, red and 2 digits per team   |
| Time-out Indicator      | 20 cm, yellow and 1 digit per team |
| Position Indicator      | 1 red arrow per team               |
| Bonus Indicator         | 2 yellow dots per team             |
| Time-out Timer          | 20 cm, yellow and 2 digits         |
| Player Information      | 10 cm, 2 yellow digits and 1 red   |
| (Player's number and    | digit per player                   |
| made foul number)       |                                    |
| Team Name               | 16 cm, yellow and max. 8           |
|                         | characters per team                |