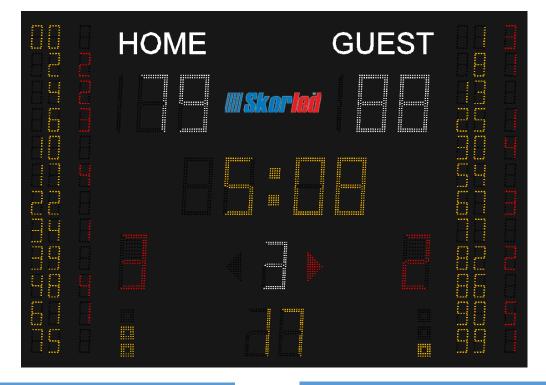

#### **GENERAL FEATURES**

• It is used for basketball, volleyball and handball games in semi-professional halls.

3134

APPROVED EQUIPMEN

0

0

(

- It can be preferred university halls and training halls.
- It has FIBA Certificate for Level 2.
- It has two different control choices with RF or wired.
- It has 100 levels of brightness.
- It has test and clock modes.
- Player numbers and his/her fouls are shown on the scoreboard.
- The console system and 2 pieces of shot clock scoreboards are given with the scoreboard.

### **DISPLAY CHARACTERISTICS**

| Game Clock           | 25 cm, yellow and 4 digits      |
|----------------------|---------------------------------|
| Period               | 20 cm, white and 1 digit        |
| Team Scores          | 25 cm, white and 3 digits per   |
|                      | team                            |
| Team Fouls           | 23 cm, red and 1 digit per team |
| Time-out Indicator   | 3 yellow dots per team          |
| Position Indicator   | 1 red arrow per team            |
| Time-out Timer       | 20 cm, yellow and 2 digits      |
| Player Information   | 10 cm, 2 yellow digits and 1    |
| (Player's number and | red digit per player            |
| made foul number)    |                                 |
| Team Name            | 16 cm, yellow and max. 8        |
|                      | characters per team             |