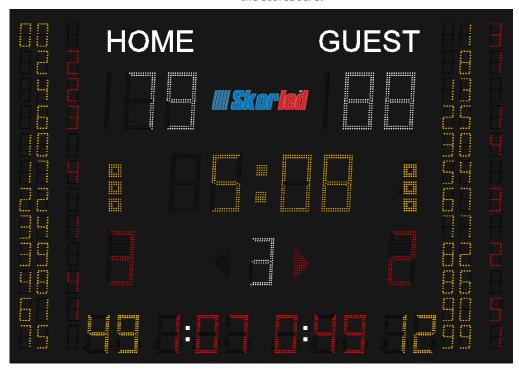

| DISPLAY CHARACTERISTICS       |                                 |
|-------------------------------|---------------------------------|
| Game Clock                    | 25 cm, yellow and 4 digits      |
| Period                        | 20 cm, white and 1 digit        |
| Team Scores                   | 25 cm, white and 3 digits per   |
|                               | team                            |
| Team Fouls                    | 23 cm, red and 1 digit per team |
| Time-out Indicator            | 3 yellow dots per team          |
| Position Indicator            | 1 red arrow per team            |
| Player's Number and           | 16 cm, 2 yellow digits and 3    |
| Suspension Time Count (or     | red digits per team             |
| display the last player foul) |                                 |
| Player Information            | 10 cm, 2 yellow digits and 1    |
| (Player's number and made     | red digit per player            |
| foul number)                  |                                 |
| Team Name                     | Stickers                        |