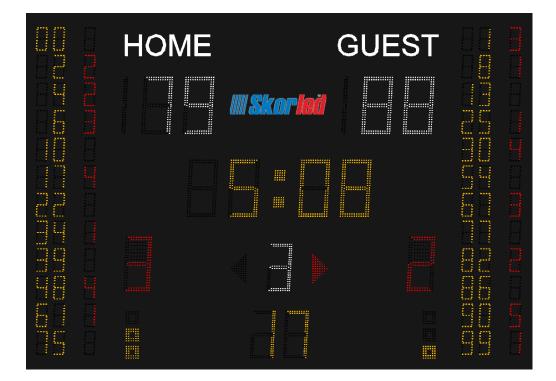

## **GENERAL FEATURES**

 It is used for basketball, volleyball and handball games in semi-professional halls.

0

 $\bigcirc$ 

- It can be preferred university halls and training halls.
- It has two different control choices with RF or wired.
- It has 100 levels of brightness.
- It has test and clock modes.
- Player numbers and his/her fouls are shown on the scoreboard.
- The console system and 2 pieces of shot clock scoreboards are given with the scoreboard.

## **DISPLAY CHARACTERISTICS**

| Game Clock           | 25 cm, yellow and 4 digits    |
|----------------------|-------------------------------|
| Period               | 20 cm, white and 1 digit      |
| Team Scores          | 25 cm, white and 3 digits per |
|                      | team                          |
| Team Fouls           | 23 cm, red and 1 digit per    |
|                      | team                          |
| Time-out Indicator   | 3 yellow dots per team        |
| Position Indicator   | 1 red arrow per team          |
| Time-out Timer       | 20 cm, yellow and 2 digits    |
| Player Information   | 10 cm, 2 yellow digits and 1  |
| (Player's number and | red digit per player          |
| made foul number)    |                               |
| Team Name            | Stickers                      |