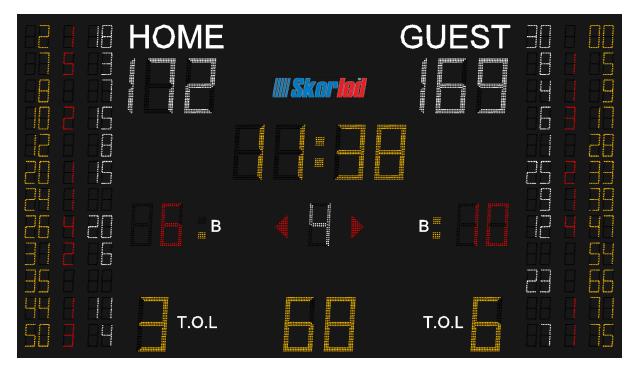

## DISPLAY CHARACTERISTICS

| Game Clock             | 30 cm, yellow and 4 digits          |
|------------------------|-------------------------------------|
| Period                 | 23 cm, white and 1 digit            |
| Team Scores            | 30 cm, white and 3 digits per team  |
| Team Fouls             | 23 cm, red and 2 digits per team    |
| Time-out Indicator     | 30 cm, yellow and 1 digit per team  |
| Position Indicator     | 1 red arrow per team                |
| Bonus Indicator        | 2 yellow dots per team              |
| Time-out Timer         | 30 cm, yellow and 2 digits          |
| Player Information     | 12 cm, 2 yellow digits, 1 red digit |
| (Player's number, made | and 2 white digits per player       |
| foul number and score) |                                     |
| Team Name              | Stickers                            |