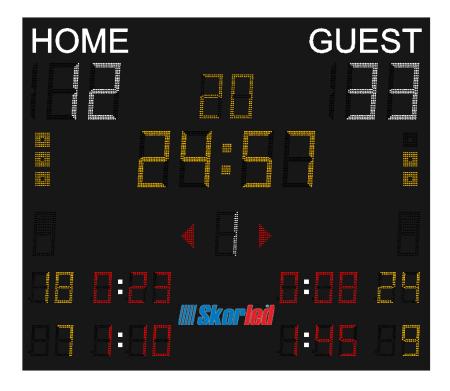

## **GENERAL FEATURES**

- It is used for basketball, volleyball and handball games in semi-professional halls.
- It can be preferred university halls and training halls.
- It has two different control choices with RF or wired.
- It has 100 levels of brightness.
- It has test and clock modes.
- The console system and 2 pieces of shot clock scoreboards are given with the scoreboard.

| DISPLAY CHARACTERISTICS       |                               |
|-------------------------------|-------------------------------|
| Game Clock                    | 30 cm, yellow and 4 digits    |
| Period                        | 23 cm, white and 1 digit      |
| Team Scores                   | 30 cm, white and 3 digits per |
|                               | team                          |
| Team Fouls                    | 23 cm, red and 1 digit per    |
|                               | team                          |
| Time-out Indicator            | 3 yellow dots per team        |
| Position Indicator            | 1 red arrow per team          |
| Time-out Timer                | 20 cm, yellow and 2 digits    |
| Player's Number and           | 16 cm, 2 yellow digits and 3  |
| Suspension Time Count (or     | red digits per team           |
| display the last player foul) |                               |
| Team Name                     | Stickers                      |