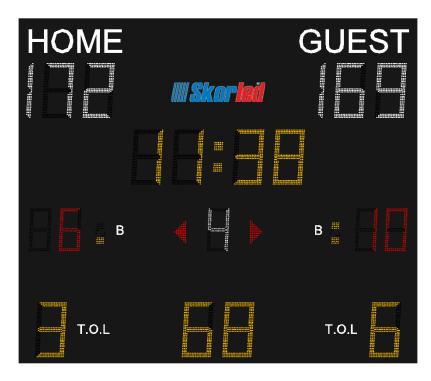

| DISPLAY CHARACTERISTICS |                                    |  |
|-------------------------|------------------------------------|--|
| Game Clock              | 30 cm, yellow and 4 digits         |  |
| Period                  | 23 cm, white and 1 digit           |  |
| Team Scores             | 30 cm, white and 3 digits per team |  |
| Team Fouls              | 23 cm, red and 2 digits per team   |  |
| Time-out Indicator      | 30 cm, 1 yellow digit              |  |
| Position Indicator      | 1 red arrow per team               |  |
| Bonus Indicator         | 2 yellow dots per team             |  |
| Time-out Timer          | 30 cm, yellow and 2 digits         |  |
| Team Name               | Stickers                           |  |