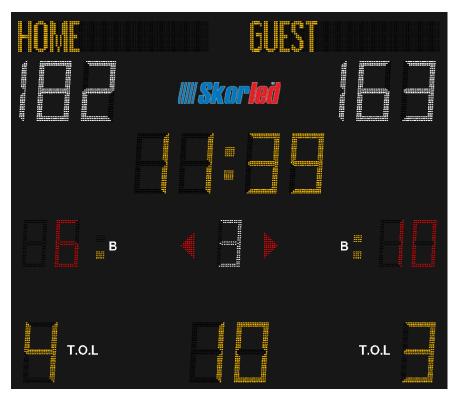

## **NBA TYPE MULTISPORT HALL SCOREBOARD**

**SBS - 3000TB** 

- It is used for basketball, volleyball and handball games in semi-professional halls.
- It is suitable for NBA competitions.
- It can be preferred university halls and training halls.
- It has two different control choices with RF or wired.
- It has 100 levels of brightness.
- It has test and clock modes.
- The console system and 2 pieces of shot clock scoreboards are given with the scoreboard.

| DISPLAY CHARACTERISTICS |                                    |  |
|-------------------------|------------------------------------|--|
| Game Clock              | 30 cm, yellow and 4 digits         |  |
| Period                  | 23 cm, white and 1 digit           |  |
| Team Scores             | 30 cm, white and 3 digits per team |  |
| Team Fouls              | 23 cm, red and 2 digits per team   |  |
| Time-out Indicator      | 30 cm, 1 yellow digit              |  |
| Position Indicator      | 1 red arrow per team               |  |
| Bonus Indicator         | 2 yellow dots per team             |  |
| Time-out Timer          | 30 cm, yellow and 2 digits         |  |
| Team Name               | 16 cm, yellow and max. 12          |  |
|                         | characters per team                |  |