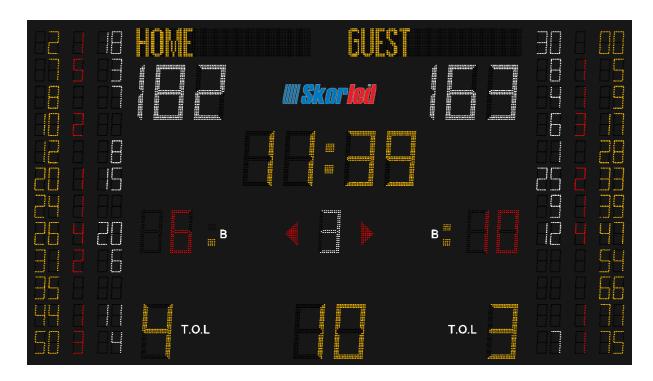

| DISPLAY CHARACTERISTICS |                                               |  |
|-------------------------|-----------------------------------------------|--|
| Game Clock              | 30 cm, yellow and 4 digits                    |  |
| Period                  | 23 cm, white and 1 digit                      |  |
| Team Scores             | 30 cm, white and 3 digits per team            |  |
| Team Fouls              | 23 cm, red and 2 digits per team              |  |
| Time-out Indicator      | 30 cm, yellow and 1 digit per team            |  |
| Position Indicator      | 1 red arrow per team                          |  |
| Bonus Indicator         | 2 yellow dots per team                        |  |
| Time-out Timer          | 30 cm, yellow and 2 digits                    |  |
| Player Information      | 12 cm, 2 yellow digits, 1 red digit           |  |
| (Player's number, made  | and 2 white digits per player                 |  |
| foul number and score)  |                                               |  |
| Team Name               | 16 cm, yellow and max. 12 characters per team |  |