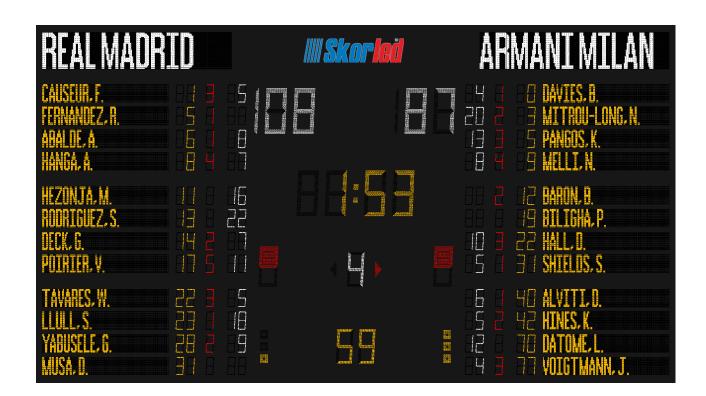

## **FIBA LEVEL 1 TYPE SCOREBOARD**

SBS - 7500S

- It is used for basketball, volleyball and handball games in professional halls.
- It has FIBA Certificate for Level 1.
- It has 100 levels of brightness.
- It has test and clock modes.
- Team names, player names, his/her numbers, his/her fouls and his/her scores are shown on the scoreboard.
- The console system and 2 pieces of shot clock scoreboards are given with the scoreboard.

| DISPLAY CHARACTERISTICS |                                     |  |
|-------------------------|-------------------------------------|--|
| Game Clock              | 40 cm, yellow and 4 digits          |  |
| Period                  | 30 cm, white and 1 digit            |  |
| Team Scores             | 40 cm, white and 3 digits per team  |  |
| Team Fouls              | 35 cm, red and 1 digit per team     |  |
| Time-out Indicator      | 3 yellow dots per team              |  |
| Position Indicator      | 1 red arrow per team                |  |
| Time-out Timer          | 30 cm, yellow and 2 digits          |  |
| Player Information      | 15 cm, 2 yellow digits, 1 red digit |  |
| (Player's number, made  | and 2 white digits per player       |  |
| foul number and score)  |                                     |  |
| Team Name               | 32 cm, white and max. 12            |  |
|                         | characters per team                 |  |
| Player Name             | 16 cm, yellow and max. 16           |  |
|                         | characters per player               |  |