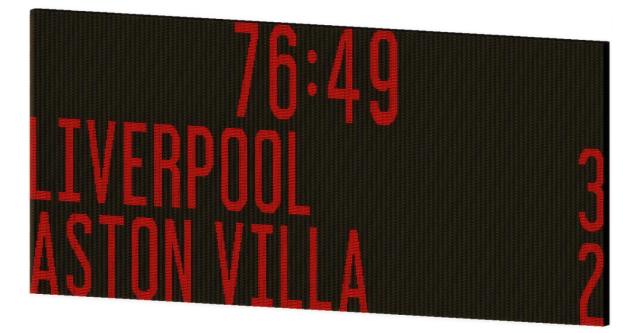

| DISPLAY CHARACTERISTICS |
|-------------------------|
|-------------------------|

| Баше Сюск   |  |
|-------------|--|
| Team Scores |  |
| Team Names  |  |
|             |  |

64 cm, red and 4 digits 56 cm, red and 2 digits per team 56 cm, red and max. 12 characters per team