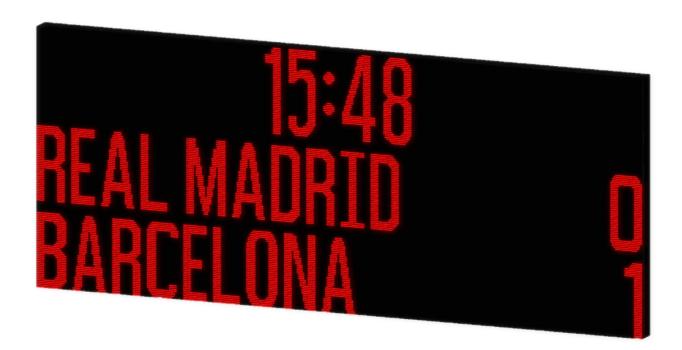

| DISPLAY CHARACTERISTICS |                                       |  |
|-------------------------|---------------------------------------|--|
| Game Clock              | 48 cm, red and 4 digits               |  |
| Team Scores             | 42 cm, red and 2 digits per team      |  |
| Team Names              | 42 cm, red and max. 12 characters per |  |
|                         | team                                  |  |