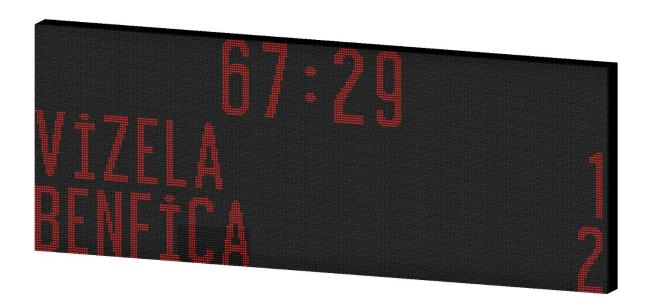

| DISPLAY CHARACTERISTICS |                                       |
|-------------------------|---------------------------------------|
| Game Clock              | 32 cm, red and 4 digits               |
| Team Scores             | 28 cm, red and 2 digits per team      |
| Team Names              | 28 cm, red and max. 12 characters per |
|                         | team                                  |