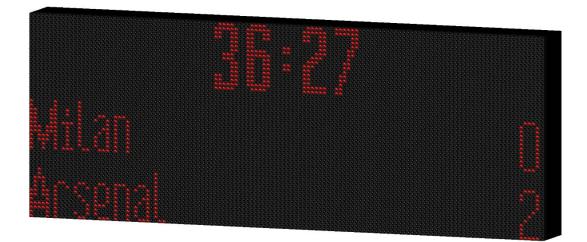

## **FOOTBALL – RUGBY SCOREBOARD**

## SFS – 128 – 3L

| Game Clock  | 16 cm, red and 4 digits               |
|-------------|---------------------------------------|
| Team Scores | 12 cm, red and 2 digits per team      |
| Team Names  | 12 cm, red and max. 12 characters per |
|             | team                                  |