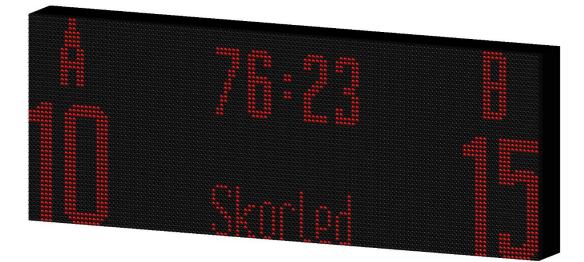

## **GENERAL FEATURES**

0

 $\bigcirc$ 

- It is used in football and astroturf matches.
- The game time can be adjusted.
- It warns with the horn when the game time is up.
- It can work wired or wireless.

| DICD | CHOI | DOCT | ERIST |     |
|------|------|------|-------|-----|
| DISL | СПНІ | RHUI | CRIZI | IC2 |

| Game Clock  | 16 cm, red and 4 digits          |
|-------------|----------------------------------|
| Team Scores | 28 cm, red and 2 digits per team |