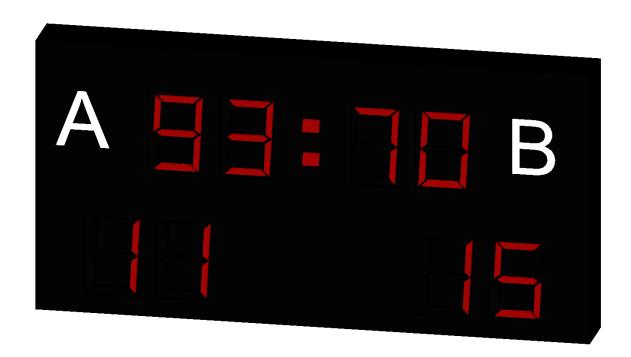

## **DISPLAY CHARACTERISTICS**

| Game Clock  | 40 cm, red and 4 digits          |
|-------------|----------------------------------|
| Team Scores | 40 cm, red and 2 digits per team |