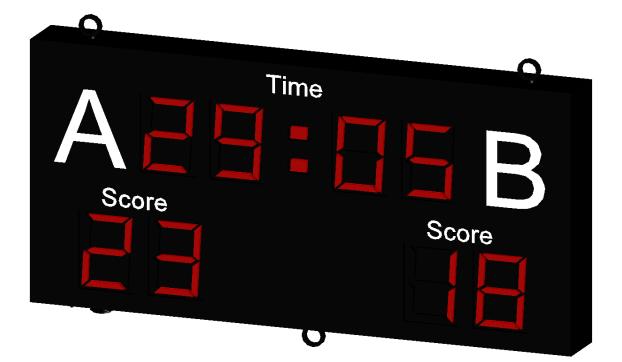

## **GENERAL FEATURES**

0

 $\bigcirc$ 

- It is used in football and astroturf matches.
- The game time can be adjusted.
- It warns with the horn when the game time is up.
- It can work wired or wireless.

## **DISPLAY CHARACTERISTICS**

| Game Clock  | 16 cm, red and 4 digits          |
|-------------|----------------------------------|
| Team Scores | 16 cm, red and 2 digits per team |

Mat Black