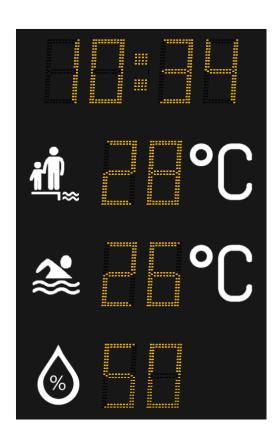

## **POOL INFORMATION PANEL**

SKL – PIP – V1

- It is used in the pools.
- It shows the time of day, pool temperature, pool water temperature and ambient humidity.
- It can read the pool water temperature wired or wirelessly.