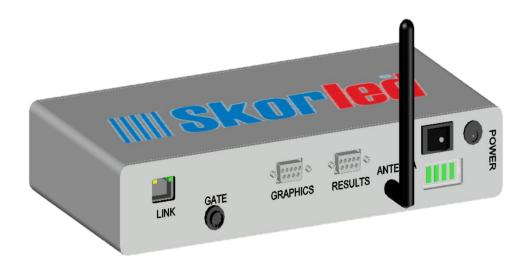

#### **ATHLETICS DATA CENTER**

SKL – ADC – V1

- It is used in athletics races.
- It collects data from athletics gates.
- It controls numeric and graphics scoreboards.
- It communicates instant data with the computer.
- It provides wired or wireless communication with all equipments.
- It is charged full between 1 to 1.5 hours.
- The charging status can be monitored instantly.

| TECHNICAL PARAMETERS      |                   |  |
|---------------------------|-------------------|--|
| Height                    | 45 mm             |  |
| Width                     | 250 mm            |  |
| Thickness                 | 126 mm            |  |
| Weight                    | 0.4 kg            |  |
| Average Power Consumption | 1.8 W             |  |
| Maximum Power Consumption | 2.5 W             |  |
| Operating Voltage         | 16.8V             |  |
| Operating Temperature     | (-40°C) – (+55°C) |  |
| Discharge Duration        | 1 day             |  |
| Protection Class          | IP54              |  |
| Type Of Material          | Al                |  |
| Guarantee Duration        | 2 years           |  |
| Frame Color               | Gray              |  |