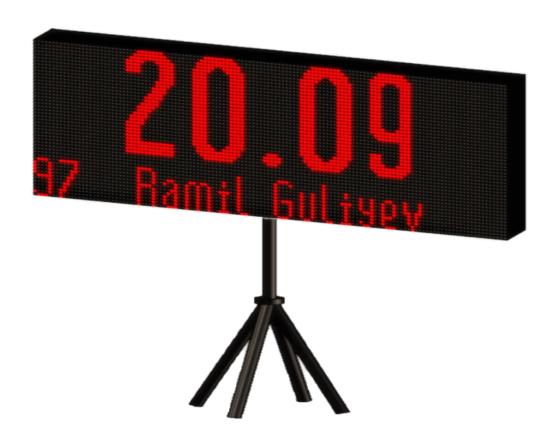

## **ATHLETICS GRAPHICS SCOREBOARD**

SKL – AGS – V1

- It is used in athletics races.
- It can work wired or wireless.
- It can show the instantaneous time and door passage times.
- Athlete name and score can be displayed on the scoreboard.

| TECHNICAL PARAMETERS      |                   |  |
|---------------------------|-------------------|--|
| Height                    | 480 mm            |  |
| Width                     | 1280 mm           |  |
| Thickness                 | 85 mm             |  |
| Weight                    | 16.3 kg           |  |
| Average Power Consumption | 310 W             |  |
| Maximum Power Consumption | 510 W             |  |
| Operating Voltage         | 100 – 120V        |  |
|                           | 200 – 240V        |  |
| Operating Temperature     | (-40°C) - (+55°C) |  |
| Protection Class          | IP54              |  |
| Type Of Material          | Al                |  |
| Guarantee Duration        | 2 years           |  |
| Frame Color               | Mat Black         |  |