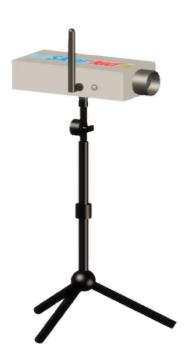

# **WIRELESS PHOTOCELL MODULE**

SKL – WPM – V1

- It is used in athletics races.
- It can be adjusted height of feet.
- It provides communication up to 1 km.

**GENERAL FEATURES** 

• The charging status can be monitored instantly.

| TECHNICAL PARAMETERS      |                   |  |
|---------------------------|-------------------|--|
| Total Weight              | 3.4 kg            |  |
| Average Power Consumption | 1.8 W             |  |
| Maximum Power Consumption | 2.5 W             |  |
| Operating Voltage         | 16.8 V            |  |
| Operating Temperature     | (-40°C) - (+55°C) |  |
| Protection Class          | IP54              |  |
| Type Of Material          | Al                |  |
| Guarantee Duration        | 2 years           |  |