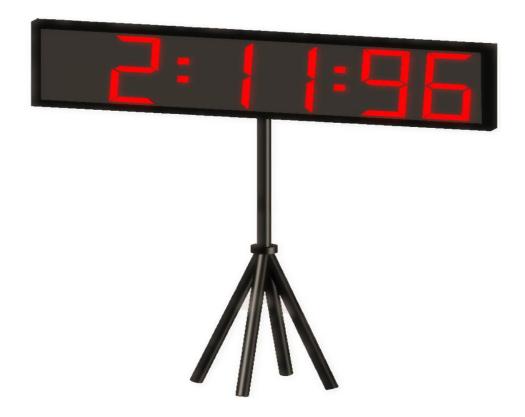

## **ATHLETICS NUMERIC SCOREBOARD**

SKL – ANS – V1

#### **GENERAL FEATURES**

- It is used in athletics races.
- It can work wired or wireless.
- It has a 12 V power input.
- It can show the instantaneous time and door passage times.
- The scoreboard can be produced according to 20,25,30,35 or 40 cm display heights, if desired.

| TECHNICAL PARAMETERS      |                   |  |
|---------------------------|-------------------|--|
| Height                    | 300 mm            |  |
| Width                     | 1000 mm           |  |
| Thickness                 | 85 mm             |  |
| Weight                    | 5 kg              |  |
| Display Height            | 20 cm             |  |
| Average Power Consumption | 75 W              |  |
| Maximum Power Consumption | 125 W             |  |
| Operating Voltage         | 100 – 120V        |  |
|                           | 200 – 240V        |  |
| Operating Temperature     | (-40°C) - (+55°C) |  |
| Protection Class          | IP54              |  |
| Type Of Material          | Al                |  |
| Guarantee Duration        | 2 years           |  |
| Frame Color               | Mat Black         |  |