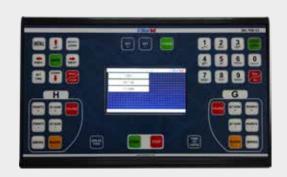

## TENNIS CONTROL SYSTEM SKL-TNS-V1

| Height                    | 185 mm          |
|---------------------------|-----------------|
| Width                     | 300 mm          |
| Thickness                 | 70 mm           |
| Weight                    | 2 kg            |
| Maximum Power Consumption | 50 W            |
| Average Power Consumption | 5.5 W           |
| Operating Voltage         | 10.8 – 16.8V    |
| Operating Temperature     | (-40℃) – (+55℃) |
| Protection Class          | IP54            |
| Type Of Material          | Al              |
| Guarantee Duration        | 2 Years         |
| Frame Color               | Gray            |
|                           |                 |