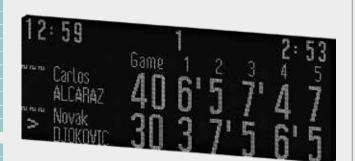

| Display Characteristics |                                                |  |
|-------------------------|------------------------------------------------|--|
| Time of Day             | 16 cm, white and 4 digits                      |  |
| Game Clock              | 16 cm, white and 4 digits                      |  |
| Game Points             | 28 cm, white and 2 digits                      |  |
| Set Scores              | 28 cm, white and 1 digit                       |  |
| Player Names            | 12 cm, white and max. 16 characters per player |  |