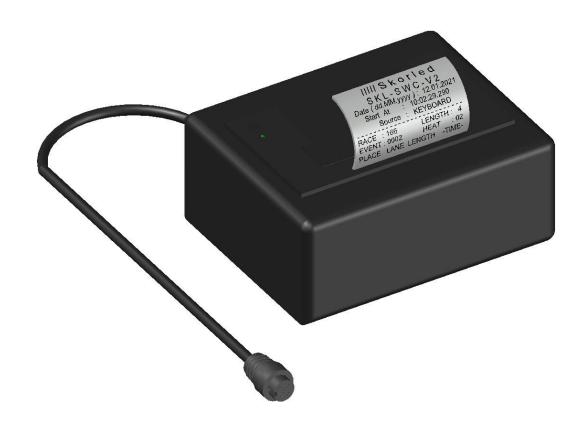

# **SWIMMING CONTROLLER (TIMER)**

SKL – SWC – V2

- It is used in swimming races.
- It communicates with touchpads, relay take off platforms, buttons numeric or graphic scoreboard and Splash program.
- Race data is instantly extracted from the external thermal printer.
- All equipment can be tested at the same time.
- Race data can be checked faster thanks to its user friendly interface.
- It has fast charging feature. It can be used for an average of 4 hours with one hour charge. The charge status can be monitored instantly on the screen.
- It has the feature of rescuing races that cannot be started on time.
- There are 50 race, 128 event and 50 flash order memories.

| TECHNICAL PARAMETERS             |                   |  |  |
|----------------------------------|-------------------|--|--|
| Height                           | 102 mm            |  |  |
| Width                            | 338 mm            |  |  |
| Thickness                        | 287 mm            |  |  |
| Weight                           | 2.6 kg            |  |  |
| Average Power Consumption        | 22 W              |  |  |
| <b>Maximum Power Consumption</b> | 50 W              |  |  |
| Operating Voltage                | 10.8V – 16.8V     |  |  |
| Operating Temperature            | (-40°C) – (+55°C) |  |  |
| Protection Class                 | IP54              |  |  |
| Type Of Material                 | Al                |  |  |
| Guarantee Duration               | 2 years           |  |  |
| Frame Color                      | Gray              |  |  |