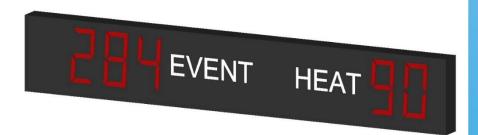

# **EVENT-HEAT-RECORD SCOREBOARD MODULES**

SKL - SREC - 1L

#### **GENERAL FEATURES**

- It is used in swimming races.
- It is used in semi olympic and olympic pools.
- It works as wall mounted or portable.
- It is shown the event and heat value of race and certified record time.
- The modules can be produced with a display size of 16,23,25,30 cm or with a special dimensions according to the display.