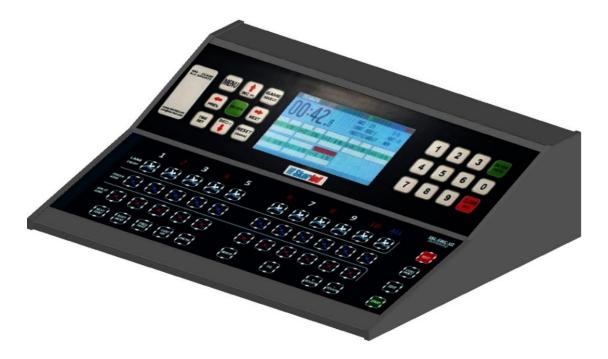

# **SWIMMING CONTROLLER (TIMER)**

SKL – SWC – V2

- It is used in swimming races.
- It communicates with touchpads, relay take off platforms, buttons numeric or graphic scoreboard and Splash program.
- Race data is instantly extracted from the external thermal printer.
- All equipment can be tested at the same time.
- Race data can be checked faster thanks to its user friendly interface.
- It has fast charging feature. It can be used for an average of 4 hours with one hour charge. The charge status can be monitored instantly on the screen.
- It has the feature of rescuing races that cannot be started on time.
- There are 50 race, 128 event and 50 flash order memories.

| TECHNICAL PARAMETERS             |                   |  |  |
|----------------------------------|-------------------|--|--|
| Height                           | 102 mm            |  |  |
| Width                            | 338 mm            |  |  |
| Thickness                        | 287 mm            |  |  |
| Weight                           | 2.6 kg            |  |  |
| Average Power Consumption        | 22 W              |  |  |
| <b>Maximum Power Consumption</b> | 50 W              |  |  |
| Operating Voltage                | 10.8V – 16.8V     |  |  |
| Operating Temperature            | (-40°C) – (+55°C) |  |  |
| Protection Class                 | IP54              |  |  |
| Type Of Material                 | Al                |  |  |
| Guarantee Duration               | 2 years           |  |  |
| Frame Color                      | Gray              |  |  |