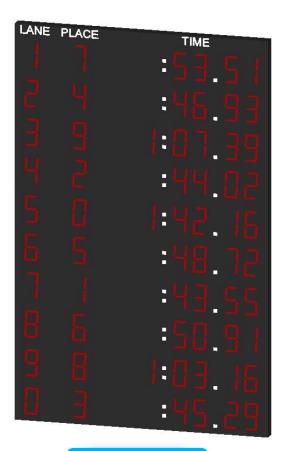

# **LANE SCOREBOARD**

SKL - SLP - X

SKL – SPL – X

**SKL** – **SLP** – **10** 

| PLACE     | LANE | TIN        | ΜE    |     |
|-----------|------|------------|-------|-----|
| 1         |      | :41        |       |     |
| 4         |      |            |       |     |
| 3         |      | :4         |       |     |
| 4         |      | :4         |       |     |
| 5         |      | ιų,        | 5     |     |
| 5         |      | - 10       | 5.    |     |
| 7         |      |            | ا . ا |     |
| Ď.        |      | . 7        | 3.    | ולב |
| 0         |      | : 4        | 3.    | 9   |
| 7         |      | :41        | ١.    | 76  |
| <u>Li</u> | 4    | <i>]</i> : | ].,   | 23  |