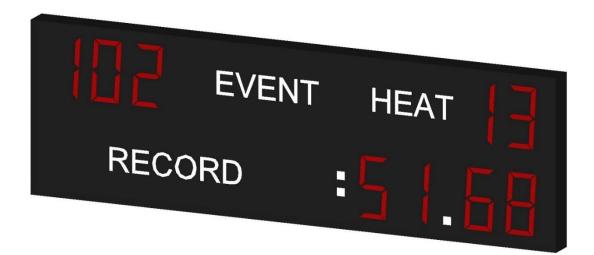

# **EVENT-HEAT-RECORD SCOREBOARD MODULES**

SKL - SREC - 1L

#### **GENERAL FEATURES**

- It is used in swimming races.
- It is used in semi olympic and olympic pools.
- It works as wall mounted or portable.
- It is shown the event and heat value of race and certified record time.
- The modules can be produced with a display size of 16,23,25,30 cm or with a special dimensions according to the display.