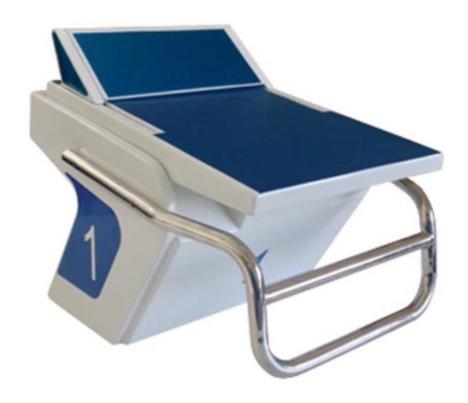

# **RELAY TAKE-OFF PLATFORM**

SKL - RTS - V1

#### **GENERAL FEATURES**

- It is used the swimming races.
- It use to see the starting reaction of swimmers and reaction time in relay races.
- There are 5 different settings for heel support.

| TECHNICAL PARAMETERS  |                   |  |  |
|-----------------------|-------------------|--|--|
| Maximum Height        | 660 mm            |  |  |
| Maximum Width         | 640 mm            |  |  |
| Pressing Area         | 0.37 m²           |  |  |
| Weight                | 25 kg             |  |  |
| Operating Temperature | (-40°C) – (+55°C) |  |  |
| Protection Class      | IP54              |  |  |
| Type Of Material      | СТР               |  |  |
| Guarantee Duration    | 2 years           |  |  |
| Frame Color           | White-Blue        |  |  |