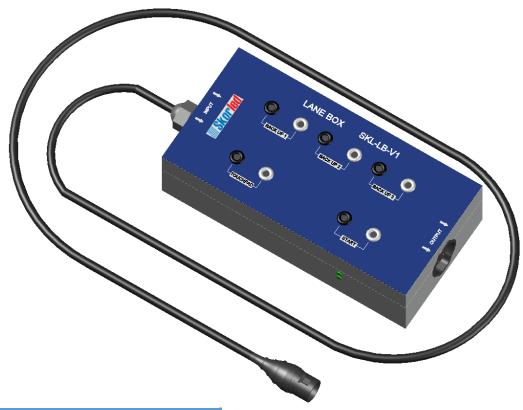

# **LANE BOX**

SKL – LB – V1

- It is used in swimming races.
- It is used in semi olympic and olympic pools.
- It works as portable.
- Relay take-off platform can be used by connecting to any of the three buttons.
- State of data and backup/touchpad control can be done.
- The race can be started.