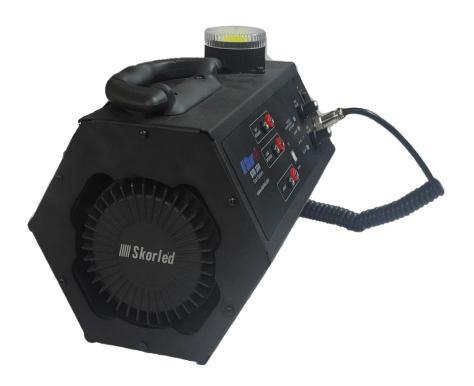

## **RACE STARTER**

**STR - 100** 

#### **GENERAL FEATURES**

- Race starter works synchronously with swimming system.
- It has microphone, tripod and connection apparatus.
- As soon as the race starts with sound using microphone, the strobe light also works at the same time.
- It can drive up to 20 external speakers.
- It has programmable start tune settings.
- It has a rechargeable LI-ION battery.