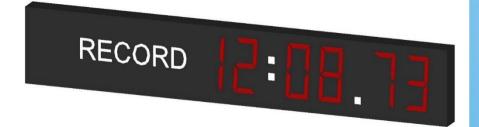

# **EVENT-HEAT-RECORD SCOREBOARD MODULES**

SKL - SREC - 1L

#### **GENERAL FEATURES**

- It is used in swimming races.
- It is used in semi olympic and olympic pools.
- It works as wall mounted or portable.
- It is shown the event and heat value of race and certified record time.
- The modules can be produced with a display size of 16,23,25,30 cm or with a special dimensions according to the display.