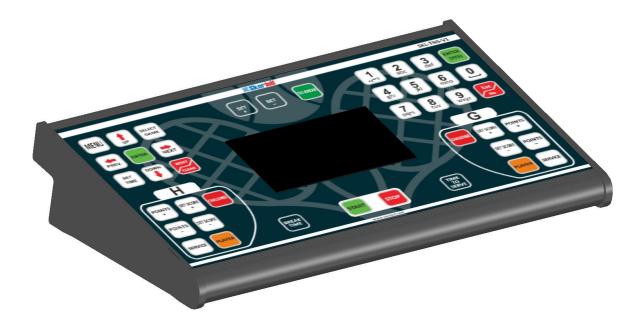

## **TENNIS SCOREBOARD CONTROLLER**

## **GENERAL FEATURES**

0

 $\bigcirc$ 

- It is used in management of football matches.
- It is charged full between 1 to 1.5 hours.
- It can work wired or wireless.

| TECHNICAL PARAMETERS      |                   |
|---------------------------|-------------------|
| Height                    | 185 mm            |
| Width                     | 300 mm            |
| Thickness                 | 70 mm             |
| Weight                    | 2 kg              |
| Average Power Consumption | 5.5 W             |
| Maximum Power Consumption | 16 W              |
| Operating Voltage         | 10.8 – 16.8V      |
| Operating Temperature     | (-40°C) – (+55°C) |
| Protection Class          | IP54              |
| Type Of Material          | Al                |
| Guarantee Duration        | 2 years           |
| Frame Color               | Gray              |