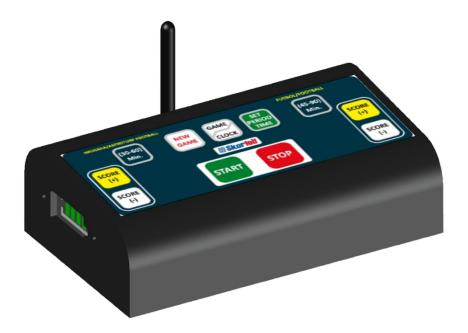

## **ASTROTURF SCOREBOARD CONTROLLER**

# SKL – AFC – V1

#### **GENERAL FEATURES**

• It is used at the management of football and astroturf matches.

0

 $\bigcirc$ 

- The game time can be adjusted.
- The time of day can be shown on the scoreboard.
- The charging status can be monitored instantly.
- It is charged full between 1 and 1.5 hours.
- RF channel setting is made.

| TECHNICAL PARAMETERS      |                   |  |
|---------------------------|-------------------|--|
| Height                    | 39 mm             |  |
| Width                     | 145 mm            |  |
| Thickness                 | 85 mm             |  |
| Weight                    | 0.35 kg           |  |
| Average Power Consumption | 0.3 W             |  |
| Maximum Power Consumption | 0.5 W             |  |
| Operating Voltage         | 8.4V              |  |
| Operating Temperature     | (-40°C) – (+55°C) |  |
| Discharge Duration        | 4 days            |  |
| Protection Class          | IP54              |  |
| Guarantee Duration        | 2 years           |  |
| Frame Color               | Mat Black         |  |