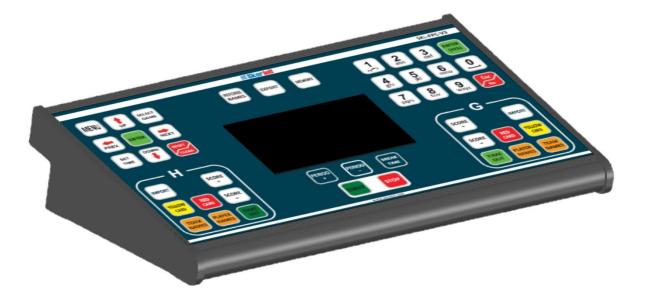

### **FOOTBALL SCOREBOARD CONTROLLER**

# SKL – FPC – V3

#### **GENERAL FEATURES**

0

 $\bigcirc$ 

- It is used in management of football matches.
- It is charged full between 1 to 1.5 hours.
- It can record the match with game statistics.
- It can send animations of player and referee names to the scoreboard.
- It can send message to the scoreboard.
- It can send red card, yellow card and goal animations to the scoreboard.
- The game can be started or finished at any time.
- It can work wired or wireless.

| TECHNICAL PARAMETERS      |                   |  |
|---------------------------|-------------------|--|
| Height                    | 185 mm            |  |
| Width                     | 300 mm            |  |
| Thickness                 | 70 mm             |  |
| Weight                    | 2 kg              |  |
| Average Power Consumption | 5.5 W             |  |
| Maximum Power Consumption | 16 W              |  |
| Operating Voltage         | 10.8 – 16.8V      |  |
| Operating Temperature     | (-40°C) – (+55°C) |  |
| Protection Class          | IP54              |  |
| Type Of Material          | Al                |  |
| Guarantee Duration        | 2 years           |  |
| Frame Color               | Gray              |  |