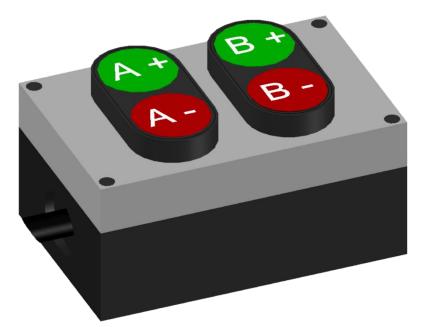

## **ASTROTURF SCOREBOARD CONTROLLER**

## SKL – ASC – V1

### **GENERAL FEATURES**

0

 $\bigcirc$ 

- It is used at the management of astroturf matches.
- It has ability to reset the game and change the scores.
- It gets its energy from the scoreboard.

| TECHNICAL PARAMETERS  |                   |  |
|-----------------------|-------------------|--|
| Height                | 62 mm             |  |
| Width                 | 100 mm            |  |
| Thickness             | 68 mm             |  |
| Weight                | 0.25 kg           |  |
| Operating Temperature | (-40°C) – (+55°C) |  |
| Protection Class      | IP65              |  |
| Guarantee Duration    | 2 years           |  |
| Frame Color           | Mat Black         |  |