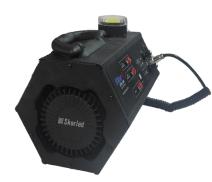

Race Starter (STR - 100)

Lane Box (SKL - LB - V1)

**Touchpad (ST - 2490 - F)**