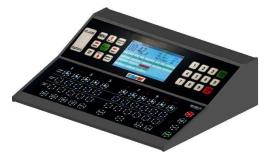

Lane Scoreboard (SKL - SPL - 8)

Swimming Controller (Timer) (SKL - SWC - V2)

Thermal Printer (SKL - ETP - 5V)