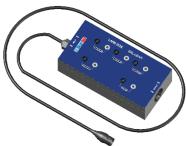

Race Starter (STR - 100)

Lane Box (SKL - LB - V1)

**Touchpad (ST - 2490 - F)**