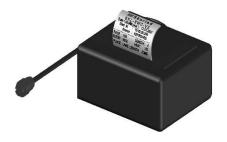

Lane Scoreboard (SKL - SPL - 8)

Swimming Controller (Timer) (SKL - SWC - V2)

Thermal Printer (SKL - ETP - 5V)