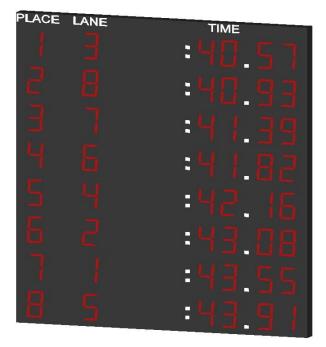

## Time Module (SKL – STM – 1L)

//// Skorled

www.skorled.com

Event-Heat Module (SKL – SEH – 1L)

Lane Scoreboard (SKL – SPL – 8)

Swimming Controller (Timer) (SKL – SWC – V2)

Thermal Printer (SKL – ETP – 5V)

Touchpad (ST – 2490 – F)