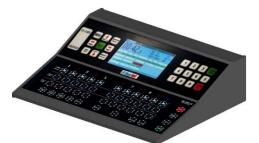

## Time Module (SKL – STM – 1L)

//// Skorled

www.skorled.com

Event-Heat Module (SKL – SEH – 1L)

Lane Scoreboard (SKL – SPL – 8)

Swimming Controller (Timer) (SKL – SWC – V2)

Thermal Printer (SKL – ETP – 5V)

Touchpad (ST – 2490 – F)