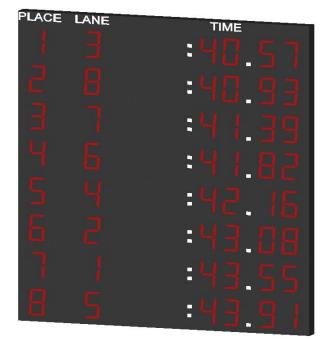

Race Starter (STR - 100)

Lane Box (SKL - LB - V1)

Lap-Length-Time Module (SKL - SLT - 2L)

**Event-Heat-Record Module (SKL – SEHR – 2L)** 

Lane Scoreboard (SKL - SPL - 8)

Swimming Controller (Timer) (SKL - SWC - V2)