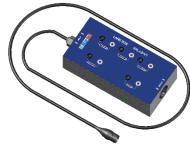

Race Starter (STR - 100)

Lane Box (SKL - LB - V1)

Lap-Length-Time Module (SKL - SLT - 2L)

**Event-Heat-Record Module (SKL – SEHR – 2L)** 

Lane Scoreboard (SKL - SPL - 8)

Swimming Controller (Timer) (SKL - SWC - V2)