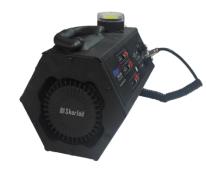

Race Starter (STR - 100)

Lane Box (SKL - LB - V1)

Lap-Length-Time Module (SKL - SLT - 2L)

**Event-Heat-Record Module (SKL – SEHR – 2L)** 

Lane Scoreboard (SKL - SPL - 8)

Swimming Controller (Timer) (SKL - SWC - V2)