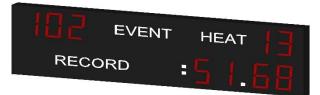

Race Starter (STR - 100)

Lane Box (SKL - LB - V1)

Lap-Length-Time Module (SKL - SLT - 2L)

**Event-Heat-Record Module (SKL – SEHR – 2L)** 

Lane Scoreboard (SKL - SPL - 8)

Swimming Controller (Timer) (SKL - SWC - V2)