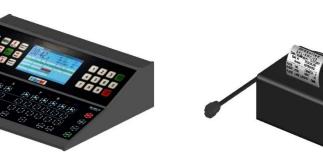

## **EQUIPMENTS**

- 1 piece race starter (STR 100)
- As many as number of lanes touchpad (ST 2490 F) (It might be increased or decreased according to number of far or near lanes.)
- As many as number of lanes lane box (SKL LB V1) (It might be increased or decreased according to number of far or near lanes.)
- 1 piece thermal printer (SKL ETP 5V)
- 1 piece swimming controller (SKL SWC V2)
- 1 piece lap-length-time module (SKL SLT 2L)
- 1 piece event-heat-record module (SKL SEHR 2L)
- 1 piece lane scoreboard (SKL SPL X) (The number of lines can increase or decrease depending on the number of lanes.)

Race Starter (STR - 100)

Lane Box (SKL - LB - V1)

Lap-Length-Time Module (SKL - SLT - 2L)

**Event-Heat-Record Module (SKL – SEHR – 2L)** 

Lane Scoreboard (SKL - SPL - 8)

Swimming Controller (Timer) (SKL - SWC - V2)