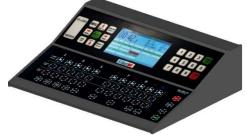

Race Starter (STR - 100)

Lane Box (SKL - LB - V1)

Lap-Length-Time Module (SKL - SLT - 2L)

**Event-Heat-Record Module (SKL – SEHR – 2L)** 

Lane Scoreboard (SKL - SPL - 8)

Swimming Controller (Timer) (SKL - SWC - V2)