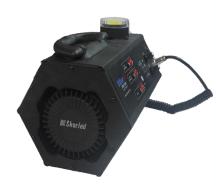

## **EQUIPMENTS**

- 1 piece race starter (STR 100)
- As many as number of lanes touchpad (ST 2490 F) (It might be increased or decreased according to number of far or near lanes.)
- As many as number of lanes lane box (SKL LB V1) (It might be increased or decreased according to number of far or near lanes.)
- 1 piece thermal printer (SKL ETP 5V)
- 1 piece swimming controller (SKL SWC V2)
- 1 piece graphics scoreboard (SKL LVE X) (The screen size can be changed optionally.)

Race Starter (STR - 100)

Lane Box (SKL - LB - V1)

**Touchpad (ST - 2490 - F)**