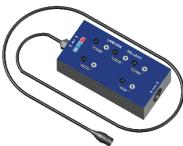

## **EQUIPMENTS**

- 1 piece race starter (STR 100)
- As many as number of lanes touchpad (ST 2490 F) (It might be increased or decreased according to number of far or near lanes.)
- As many as number of lanes lane box (SKL LB V1) (It might be increased or decreased according to number of far or near lanes.)
- 1 piece thermal printer (SKL ETP 5V)
- 1 piece swimming controller (SKL SWC V2)
- 1 piece graphics scoreboard (SKL LVE X) (The screen size can be changed optionally.)

Race Starter (STR - 100)

Lane Box (SKL - LB - V1)

**Touchpad (ST - 2490 - F)**