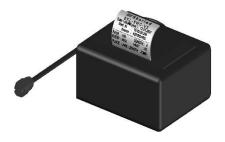

**Graphics Scoreboard (SKL - LVE - X)** 

Swimming Controller (Timer) (SKL - SWC - V2)

Thermal Printer (SKL – ETP – 5V)

## **EQUIPMENTS**

- 1 piece race starter (STR 100)
- As many as number of lanes touchpad (ST 2490 F) (It might be increased or decreased according to number of far or near lanes.)
- As many as number of lanes lane box (SKL LB V1) (It might be increased or decreased according to number of far or near lanes.)
- 1 piece thermal printer (SKL ETP 5V)
- 1 piece swimming controller (SKL SWC V2)
- 1 piece graphics scoreboard (SKL LVE X) (The screen size can be changed optionally.)