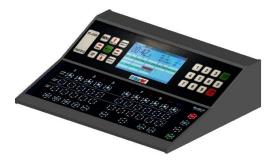

**Graphics Scoreboard (SKL - LVE - X)** 

Swimming Controller (Timer) (SKL - SWC - V2)

Thermal Printer (SKL – ETP – 5V)

## **EQUIPMENTS**

- 1 piece race starter (STR 100)
- As many as number of lanes touchpad (ST 2490 F) (It might be increased or decreased according to number of far or near lanes.)
- As many as number of lanes lane box (SKL LB V1) (It might be increased or decreased according to number of far or near lanes.)
- 1 piece thermal printer (SKL ETP 5V)
- 1 piece swimming controller (SKL SWC V2)
- 1 piece graphics scoreboard (SKL LVE X) (The screen size can be changed optionally.)