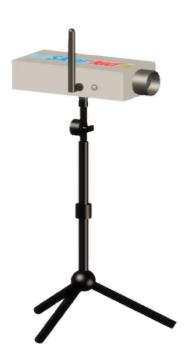

## **WIRELESS PHOTOCELL MODULE**

SKL – WPM – V1

- It is used in athletics races.
- It can be adjusted height of feet.
- It provides communication up to 1 km.

**GENERAL FEATURES** 

• The charging status can be monitored instantly.

| TECHNICAL PARAMETERS      |                   |  |
|---------------------------|-------------------|--|
| Total Weight              | 3.4 kg            |  |
| Average Power Consumption | 1.8 W             |  |
| Maximum Power Consumption | 2.5 W             |  |
| Operating Voltage         | 16.8 V            |  |
| Operating Temperature     | (-40°C) - (+55°C) |  |
| Protection Class          | IP54              |  |
| Type Of Material          | Al                |  |
| Guarantee Duration        | 2 years           |  |