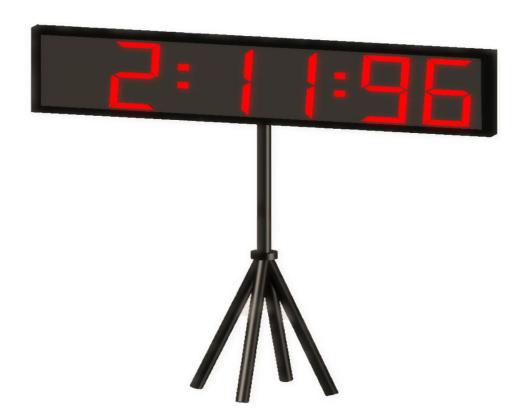

## **ATHLETICS NUMERIC SCOREBOARD**

SKL - ANS - V1

- It is used in athletics races.
- It can work wired or wireless.
- It has a 12 V power input.
- It can show the instantaneous time and door passage times.
- The scoreboard can be produced according to 20,25,30,35 or 40 cm display heights, if desired.

| TECHNICAL PARAMETERS  |                   |  |
|-----------------------|-------------------|--|
| Height                | 300 mm            |  |
| Width                 | 1000 mm           |  |
| Thickness             | 85 mm             |  |
| Weight                | 5 kg              |  |
| Display Height        | 20 cm             |  |
| Operating Voltage     | 100 – 120V        |  |
|                       | 200 – 240V        |  |
| Operating Temperature | (-40°C) - (+55°C) |  |
| Protection Class      | IP54              |  |
| Type Of Material      | Al                |  |
| Guarantee Duration    | 2 years           |  |
| Frame Color           | Mat Black         |  |