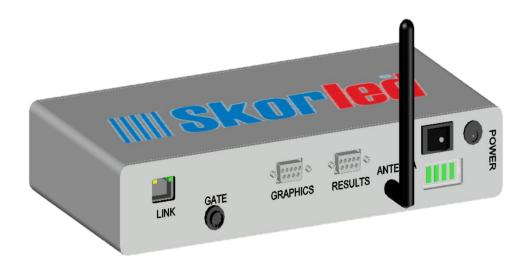

## **ATHLETICS DATA CENTER**

SKL – ADC – V1

- It is used in athletics races.
- It collects data from athletics gates.
- It controls numeric and graphics scoreboards.
- It communicates instant data with the computer.
- It provides wired or wireless communication with all equipments.
- It is charged full between 1 to 1.5 hours.
- The charging status can be monitored instantly.

| TECHNICAL PARAMETERS      |                   |  |
|---------------------------|-------------------|--|
| Height                    | 45 mm             |  |
| Width                     | 250 mm            |  |
| Thickness                 | 126 mm            |  |
| Weight                    | 0.4 kg            |  |
| Average Power Consumption | 1.8 W             |  |
| Maximum Power Consumption | 2.5 W             |  |
| Operating Voltage         | 16.8V             |  |
| Operating Temperature     | (-40°C) – (+55°C) |  |
| Discharge Duration        | 1 day             |  |
| Protection Class          | IP54              |  |
| Type Of Material          | Al                |  |
| Guarantee Duration        | 2 years           |  |
| Frame Color               | Gray              |  |