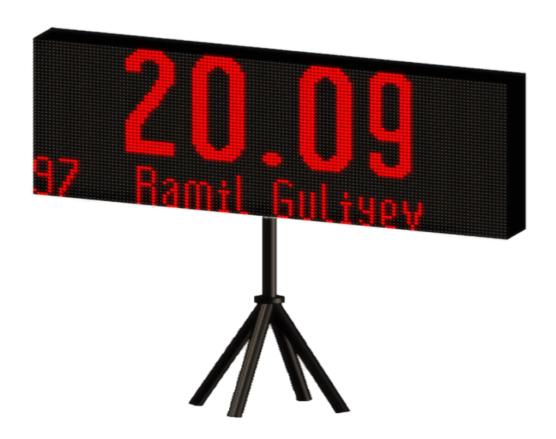

## **ATHLETICS GRAPHICS SCOREBOARD**

SKL – AGS – V1

- It is used in athletics races.
- It can work wired or wireless.
- It can show the instantaneous time and door passage times.
- Athlete name and score can be displayed on the scoreboard.

| TECHNICAL PARAMETERS      |                   |  |
|---------------------------|-------------------|--|
| Height                    | 480 mm            |  |
| Width                     | 1280 mm           |  |
| Thickness                 | 85 mm             |  |
| Weight                    | 16.3 kg           |  |
| Average Power Consumption | 65 W              |  |
| Maximum Power Consumption | 90 W              |  |
| Operating Voltage         | 100 – 120V        |  |
|                           | 200 – 240V        |  |
| Operating Temperature     | (-40°C) – (+55°C) |  |
| Protection Class          | IP54              |  |
| Type Of Material          | Al                |  |
| Guarantee Duration        | 2 years           |  |
| Frame Color               | Mat Black         |  |