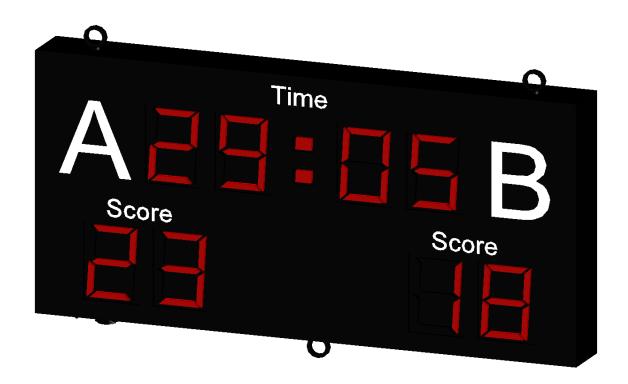

## **FOOTBALL – ASTROTURF SCOREBOARD**

**SHS - 120** 

- It is used in football and astroturf matches.
- The game time can be adjusted.
- It warns with the horn when the game time is up.
- It can work wired or wireless.

## **DISPLAY CHARACTERISTICS**

| Game Clock  | 16 cm, red and 4 digits          |
|-------------|----------------------------------|
| Team Scores | 16 cm, red and 2 digits per team |