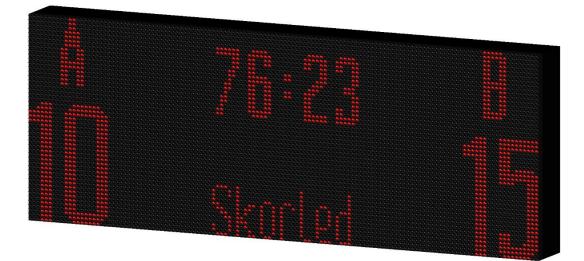

#### **GENERAL FEATURES**

0

 $\bigcirc$ 

- It is used in football and astroturf matches.
- The game time can be adjusted.
- It warns with the horn when the game time is up.
- It can work wired or wireless.

## **DISPLAY CHARACTERISTICS**

| Game Clock  | 16 cm, red and 4 digits          |
|-------------|----------------------------------|
| Team Scores | 28 cm, red and 2 digits per team |