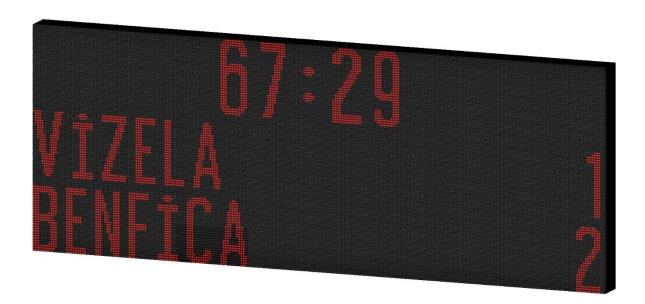

## **FOOTBALL - RUGBY SCOREBOARD**

SFS - 300 - 3L

- It is used on football fields.
- It can work wired or wireless.
- It can be shown red card, yellow card and goal animations.
- It can be shown animations of player and referee names.
- It can be displayed instant messages.

| DISPLAY CHARACTERISTICS |                                       |
|-------------------------|---------------------------------------|
| Game Clock              | 32 cm, red and 4 digits               |
| Team Scores             | 28 cm, red and 2 digits per team      |
| Team Names              | 28 cm, red and max. 12 characters per |
|                         | team                                  |