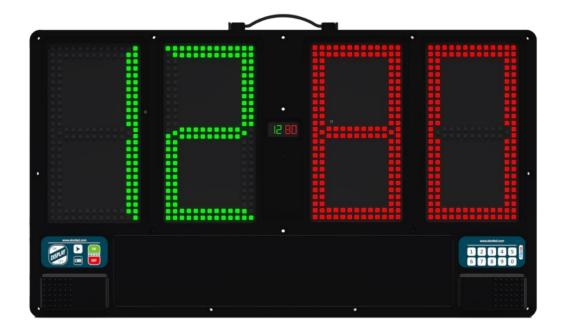

## **SUBSTITUTION BOARD**

**SOD - 75** 

- It is used in football matches.
- It is suitable for outdoor.
- It has rechargeable LI-ION battery.
- It has charge indicator.
- It is fully charged in 1 hour.
- It can be preset and demonstration is provided by just one click when the player substitution.
- It has advertising areas that internal and can be added external.

## **DISPLAY CHARACTERISTICS**

**Player Number** 25 cm, red 2 digits and green 2 digits