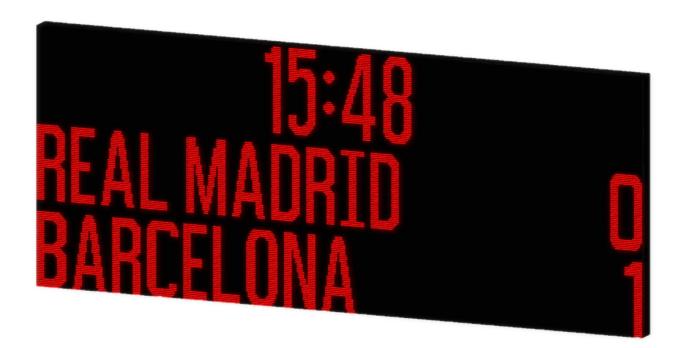

| DISPLAY CHARACTERISTICS |                                       |  |
|-------------------------|---------------------------------------|--|
| Game Clock              | 48 cm, red and 4 digits               |  |
| Team Scores             | 42 cm, red and 2 digits per team      |  |
| Team Names              | 42 cm, red and max. 12 characters per |  |
|                         | team                                  |  |